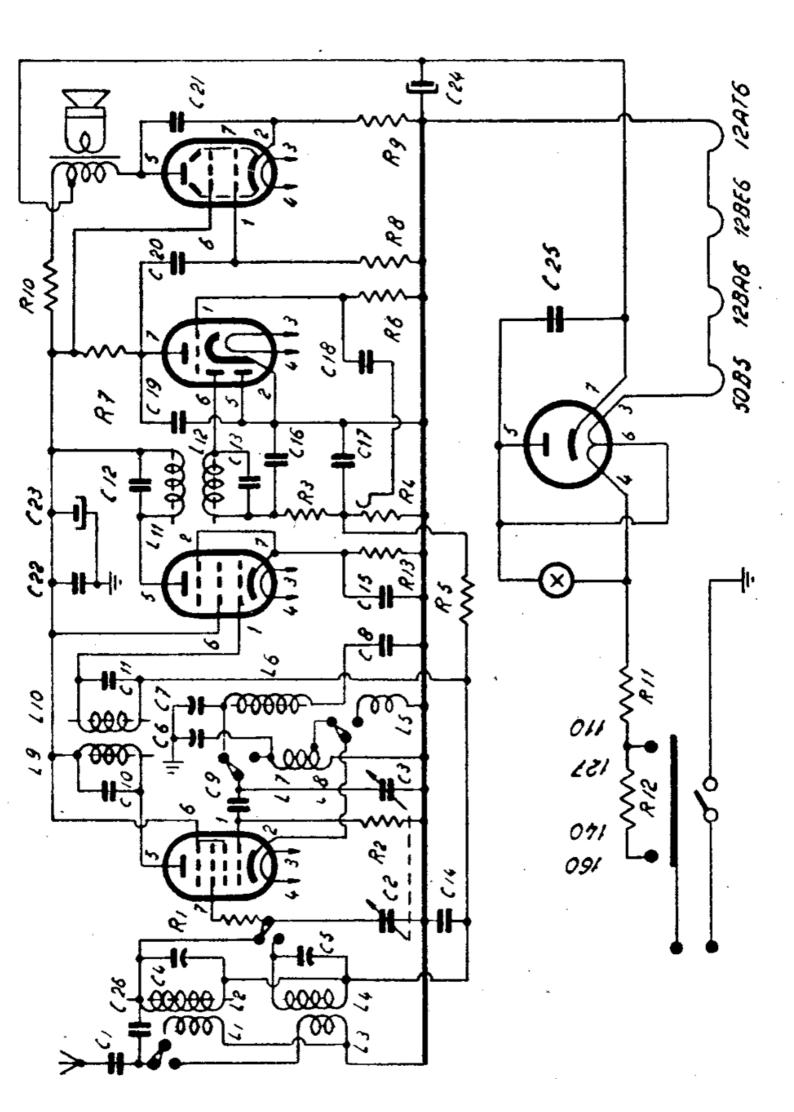

WATT RADIO · Mod. PICCOLO serie ANIE · Onde medie e corte. Media frequenza 470 kc. Valvole 12BE6, 12BA6, 12AT6, 50B5 e 35W4.